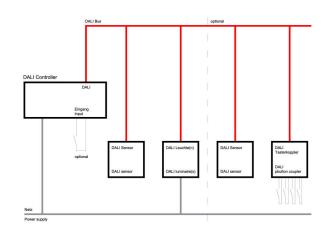

Electrical connection via integrated white connection cable 5x0.75mm², length 1900mm, wired ready for connection. Light Control: netlife easy01C; Regiolux Classification: netlife easy; Control signal: DALI; Number of control gear (max): 32; Communication: Bluetooth, App name: Osram BT Config; Osram BT Control; Note: up to 4 DALI sensors or DALI push button coupler can also be connected; System extension: easy01S; Application: Office, Meeting rooms, Corridors, Classrooms, Secondary rooms; Function: Motion detection\*, Corridor function\*, presence detection\*, Daylight control\*, Tunable white (only with DT8 luminaires), Manual dimming, \*only by auxiliary devices. Complete height-adjustable suspension set with canopy is included in delivery. Black housing and white single micro louvre possible on request.

## **CHARACTERISTICS**

| Regiolux Classification      | netlife easy                                                                                                                                                                    |
|------------------------------|---------------------------------------------------------------------------------------------------------------------------------------------------------------------------------|
| Control signal               | DALI                                                                                                                                                                            |
| Number of control gear (max) | 32                                                                                                                                                                              |
| Communication                | Bluetooth                                                                                                                                                                       |
| App name                     | Osram BT Config; Osram BT Control                                                                                                                                               |
| Note                         | up to 4 DALI sensors or DALI push button coupler can also be connected                                                                                                          |
| System extension             | easy01S                                                                                                                                                                         |
| Application                  | Office, Meeting rooms, Corridors,<br>Classrooms, Secondary rooms                                                                                                                |
| Function                     | Motion detection*, Corridor function*,<br>presence detection*, Daylight control*,<br>Tunable white (only with DT8 luminaires),<br>Manual dimming, *only by auxiliary<br>devices |