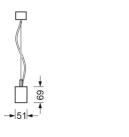

#### **MECHANICS**

| Housing colour         | traffic white RAL 9016                                    |
|------------------------|-----------------------------------------------------------|
| Dimensions (LxWxH/DxH) | 1131mm x 51mm x 69mm                                      |
| Weight (net)           | 3.2kg                                                     |
| Type of installation   | Pendant individual mounting, Pendant light strip mounting |

**DEEP-LINK** https://www.regiolux.de/en/article/60612035670 LED 4100lm 830 ηLB 100 % 68 % / 32 % Φ 1/↑ UGR lat./long 15.3 / 15.2

| Dimensions |         |                                   |
|------------|---------|-----------------------------------|
| L          | 1131 mm | Length                            |
| В          | 51 mm   | Width                             |
| Н          | 69 mm   | Height                            |
| A1         | 985 mm  | Mounting distance single mounting |
| P min      | 150 mm  | Minimum suspension length         |
| P max      | 1900 mm | Maximum suspension length         |