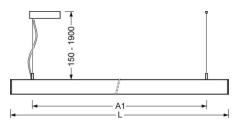

#### **MECHANICS**

| Housing colour         | traffic white RAL 9016                                    |
|------------------------|-----------------------------------------------------------|
| Dimensions (LxWxH/DxH) | 1131mm x 51mm x 69mm                                      |
| Weight (net)           | 3.2kg                                                     |
| Type of installation   | Pendant individual mounting, Pendant light strip mounting |

**DEEP-LINK** https://www.regiolux.de/en/article/60612035670 LED 4100lm 830 ηLB 100 % 68 % / 32 % Φ 1/↑ UGR lat./long 15.3 / 15.2

| Dimensions |         |                                   |
|------------|---------|-----------------------------------|
| L          | 1131 mm | Length                            |
| В          | 51 mm   | Width                             |
| Н          | 69 mm   | Height                            |
| A1         | 985 mm  | Mounting distance single mounting |
| P min      | 150 mm  | Minimum suspension length         |
| P max      | 1900 mm | Maximum suspension length         |